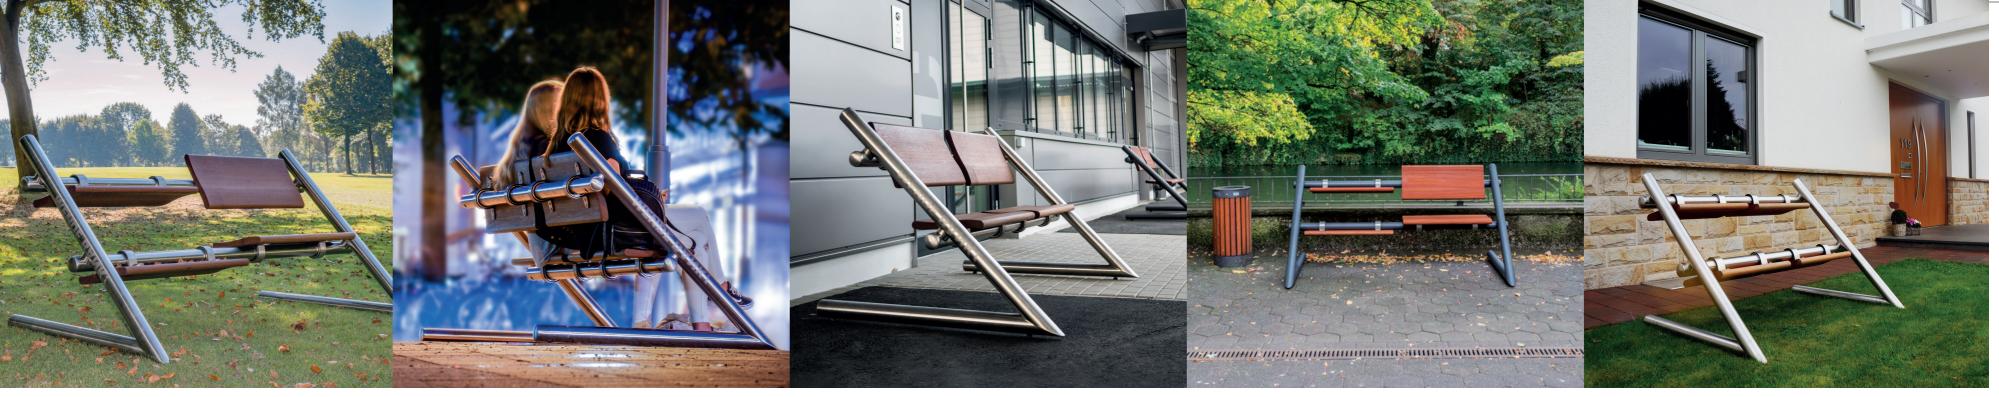

## For every season

The innovation for gardens, pedestrian areas, train stations, parks and golf courses: The "Wendebank", a fl ippable bench. When it rains its seating surface stays dry and clean. It turns around on its own when it's not in use.

What can you do about dirty benches, uninvited guests, bad and uncomfortable sitting?

The solution is pretty easy: The "Wendebank".

As an exceptional outdoor furniture its seating surface and its backrest always stay clean, because they pivot downwards when nobody is using the "Wendebank". Due to those movable surfaces you experience a relaxing and comfortable sitting.

The wide range of materials and its workmanship guarantees its durability. These different kinds of sitting will please its users and the countless scopes for design will delight any city planner and architect.