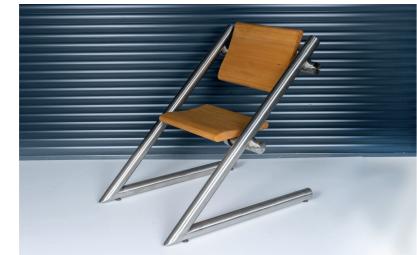

## For every season

The innovation for gardens, pedestrian areas, train stations, parks and golf courses: The "Wendebank", a fl ippable bench. When it rains its seating surface stays dry and clean. It turns around on its own when it's not in use.

What can you do about dirty benches, uninvited guests, bad and uncomfortable sitting?

The solution is pretty easy: The "Wendebank".

As an exceptional outdoor furniture its seating surface and its backrest always stay clean, because they pivot downwards when nobody is using the "Wendebank". Due to those movable surfaces you experience a relaxing and comfortable sitting.