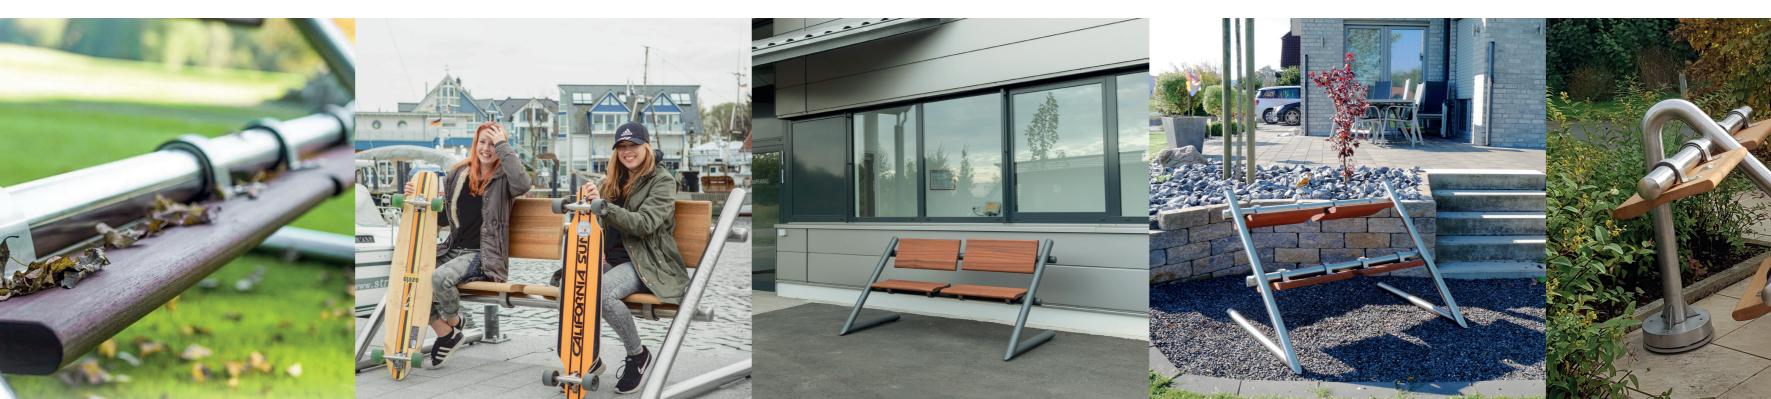

## For every season

The innovation for gardens, pedestrian areas, train stations, parks and golf courses: The "Wendebank", a fl ippable bench. When it rains its seating surface stays dry and clean. It turns around on its own when it's not in use.

What can you do about dirty benches, uninvited guests, bad and uncomfortable sitting?

The solution is pretty easy: The "Wendebank".

As an exceptional outdoor furniture its seating surface and its backrest always stay clean, because they pivot downwards when nobody is using the "Wendebank". Due to those movable surfaces you experience a relaxing and comfortable sitting.

The wide range of materials and its workmanship guarantees its durability. These different kinds of sitting will please its users and the countless scopes for design will delight any city planner and architect.