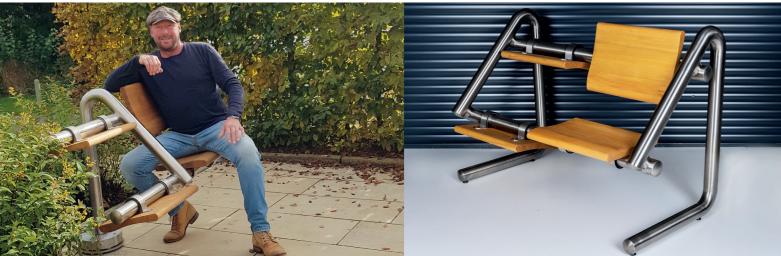

## For every season

The innovation for gardens, pedestrian areas, train stations, parks and golf courses: The "Wendebank", a fl ippable bench. When it rains its seating surface stays dry and clean. It turns around on its own when it's not in use.

What can you do about dirty benches, uninvited guests, bad and uncomfortable sitting?

The solution is pretty easy: The "Wendebank".

As an exceptional outdoor furniture its seating surface and its backrest always stay clean, because they pivot downwards when nobody is using the "Wendebank". Due to those movable surfaces you experience a relaxing and comfortable sitting.