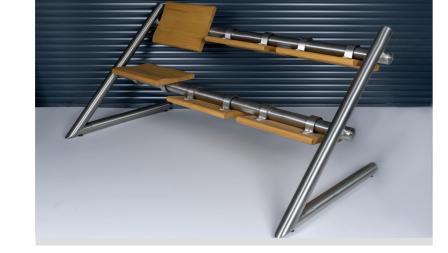

## For every season

The innovation for gardens, pedestrian areas, train stations, parks and golf courses: The "Wendebank", a fl ippable bench. When it rains its seating surface stays dry and clean. It turns around on its own when it's not in use.

What can you do about dirty benches, uninvited guests, bad and uncomfortable sitting?

The solution is pretty easy: The "Wendebank".

As an exceptional outdoor furniture its seating surface and its backrest always stay clean, because they pivot downwards when nobody is using the "Wendebank". Due to those movable surfaces you experience a relaxing and comfortable sitting.